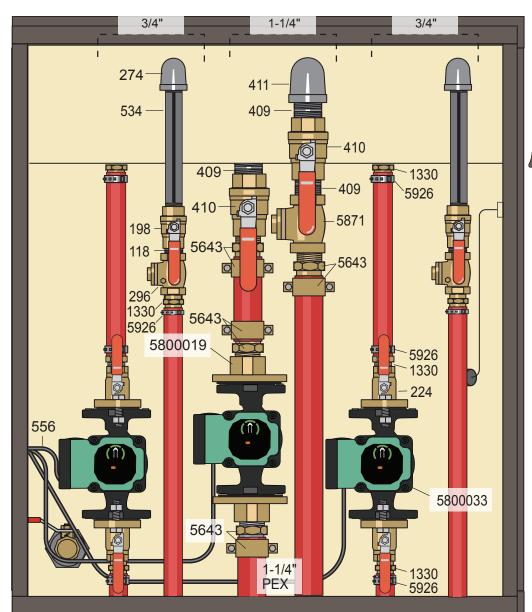

## 3 - Pump Parts List\*

| 3/4" Supply           |                                       |                                                                                                                                        |  |  |  |  |
|-----------------------|---------------------------------------|----------------------------------------------------------------------------------------------------------------------------------------|--|--|--|--|
| Qty p/n               |                                       | Description                                                                                                                            |  |  |  |  |
| 6<br>6<br>2<br>2<br>2 | 1330<br>5926<br>224<br>5800033<br>556 | MPT to PEX, 3/4" x 1"<br>Clamp Crimp Ring, 1"<br>Isolation Flange Kit, 3/4"<br>0015e3 Pump<br>Power Supply Cord, 32"<br>1" Central PEX |  |  |  |  |

| 3/4" Return |       |                         |  |  |  |
|-------------|-------|-------------------------|--|--|--|
| Qty         | / p/n | Description             |  |  |  |
| 2           | 274   | 90° Street Elbow, 3/4"  |  |  |  |
| 2           | 534   | Nipple, 3/4" x 7"       |  |  |  |
| 2           | 198   | Ball Valve, 3/4"        |  |  |  |
| 2           | 118   | Close Nipple, 3/4"      |  |  |  |
| 2           | 296   | Swing Check Valve, 3/4" |  |  |  |
| 2           | 1330  | MPT to PEX, 3/4" x 1"   |  |  |  |
| 2           | 5926  | Clamp Crimp Ring, 1"    |  |  |  |
| I           |       | I                       |  |  |  |

| 1-1/4" Supply & Return |         |                           |  |  |  |  |
|------------------------|---------|---------------------------|--|--|--|--|
| Qty p/n                |         | Description               |  |  |  |  |
| 3                      | 409     | Close Nipple, 1-1/4"      |  |  |  |  |
| 2                      | 410     | Ball Valve, 1-1/4"        |  |  |  |  |
| 4                      | 5643    | Brass Clamp, 1-1/4"       |  |  |  |  |
| 1                      | 5800019 | Pump Flange Kit, 1-1/4"   |  |  |  |  |
| 1                      | 5871    | Swing Check Valve, 1-1/4" |  |  |  |  |
| 1                      | 5800033 | 0015e3 Pump               |  |  |  |  |
| 1                      | 556     | Power Supply Cord, 32"    |  |  |  |  |
| 1                      | 411     | 90° Street Elbow, 1-1/4"  |  |  |  |  |

<sup>\*</sup>Parts and accessories sold separately. Pump size may vary.